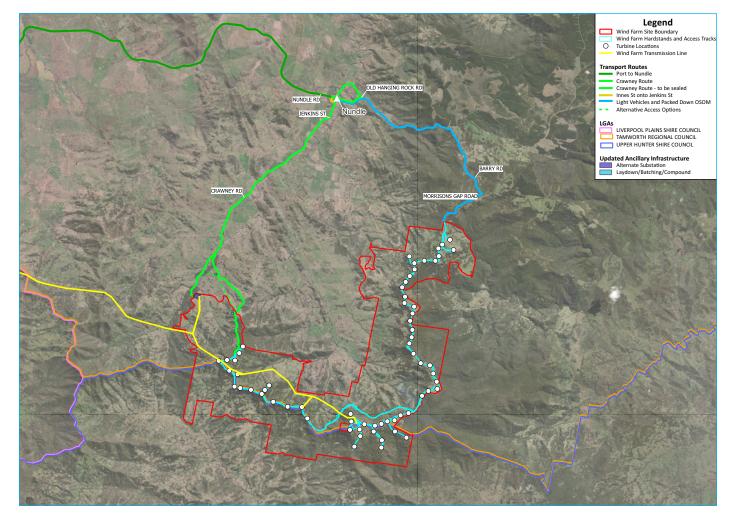

The proposed Hills of Gold Wind Farm is located about 5km south of Hanging Rock and 8km south-east of Nundle, and is contained within three Local Government Areas: Tamworth Regional Council, Upper Hunter Shire Council, and Liverpool Plains Shire Council.

The project involves the construction, operation and commissioning of a wind farm with up to 65 wind turbine generators and associated ancillary infrastructure to support a generating capacity of up to 390 megawatts.